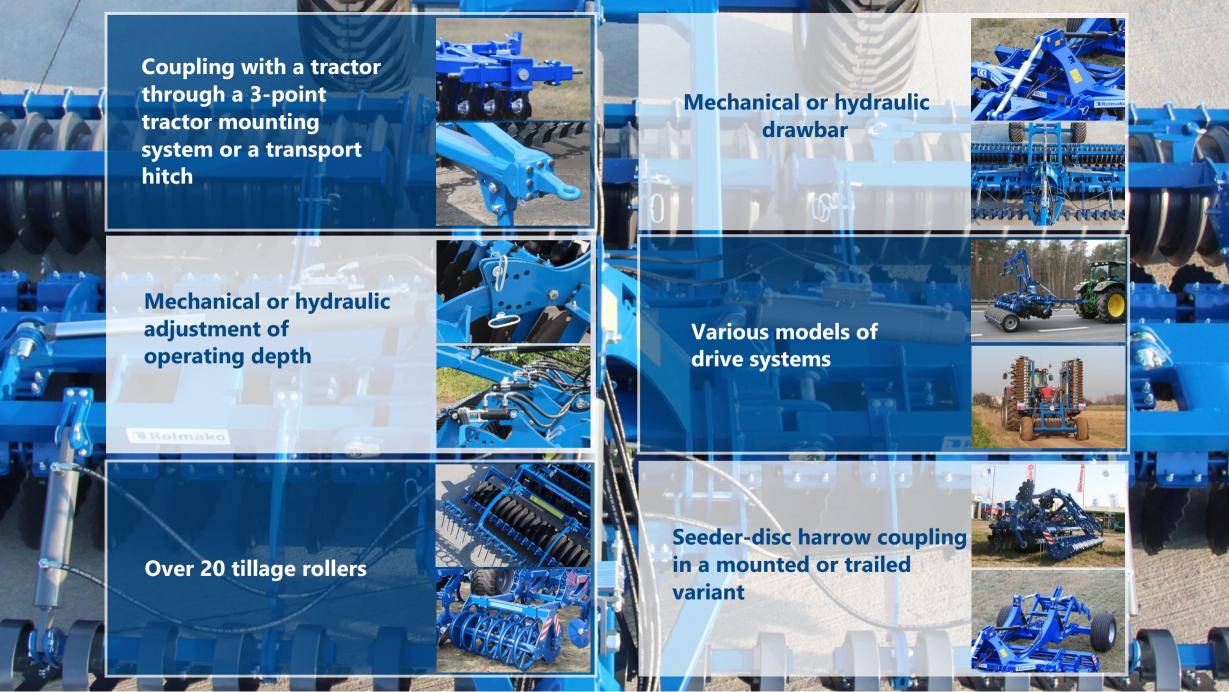

## A comprehensive range of tillage machinery on the example of disc harrows

# Various design and mounting variants for U 693

# **Examples of option for the U 693 machine**

4 operating element variants

4 disc bearing hub versions