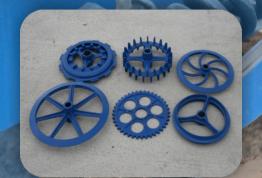

# **Examples of option for the U 693 machine**

4 operating element variants

4 disc bearing hub versions