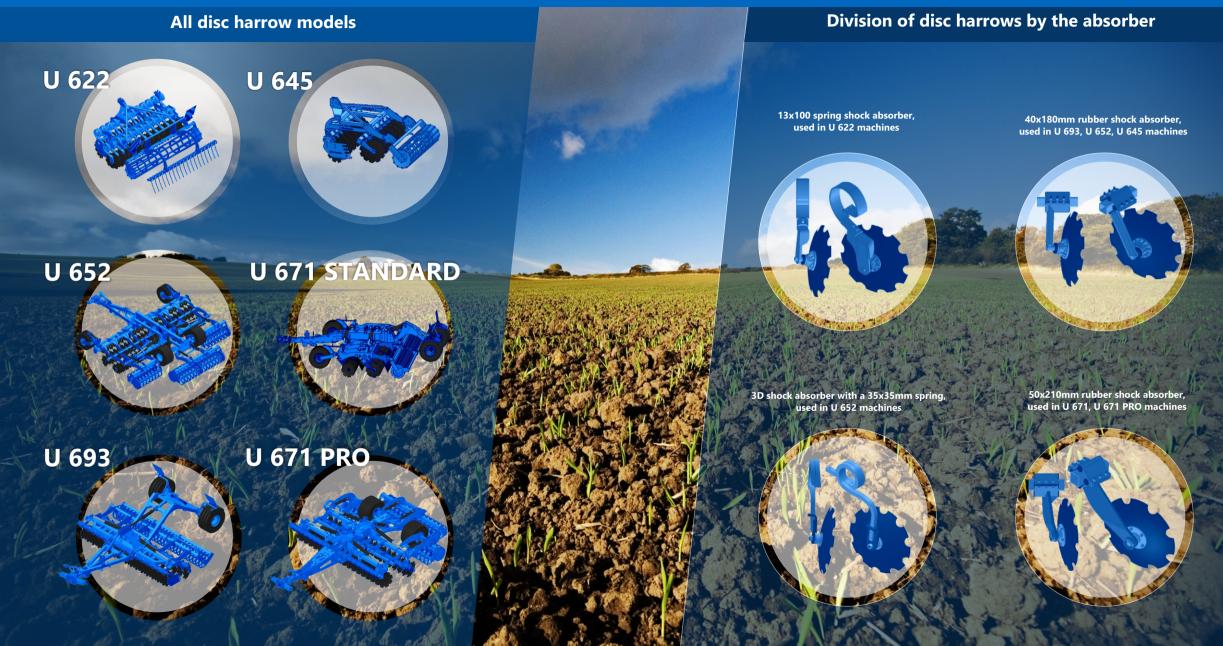

THE INDUSTRY

**Highest quality + competitive price = 100% Customer satisfaction** 

w.rolmako.pl







# **Constant increase of product export 80%+**

Rolmako agricultural machines are proven and appreciated throughout Europe and other parts of the world. Thousands of sold agricultural machines and satisfied Customers are our showcase, enabling further development of export markets.





The attention to detail and execution quality of Rolmako machines has been appreciated in numerous world markets, with the vast majority of our manufacturing output exported, also outside the European continent. This provides us with extra motivation for further development and working on constant improvement of our products.

## A comprehensive range of tillage machinery on the example of disc harrows



# Various design and mounting variants for U 693



# **Examples of option for the U 693 machine**

4 operating element variants

4 disc bearing hub versions



# 3 Crossboard drag types

- 45x10mm spring - 100mm runner

- 80x10mm spring
- 150 mm runner



- 80x10mm spring
- 150 mm runner
- stabilizer beam





# Oversized agricultural structures made of high-quality metallurgical products

The amount of steel we use to manufacture our tillage machines makes them massive devices for heavy-duty operation in the soil, which allow you to use the high power of modern agricultural tractors. The supporting frame of the machine is built for fields, with the harshest cultivation conditions.

At the engineering stage of tillage machines with autonomous chassis, our designers rightfully assume tha