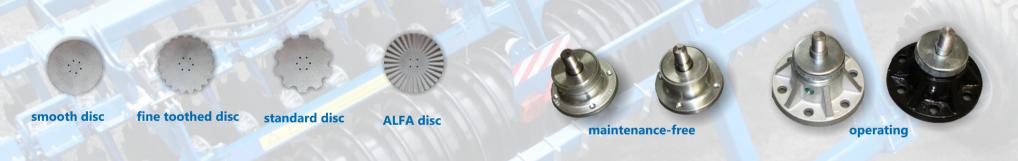

# **Examples of option for the U 693 machine**

4 operating element variants

4 disc bearing hub versions