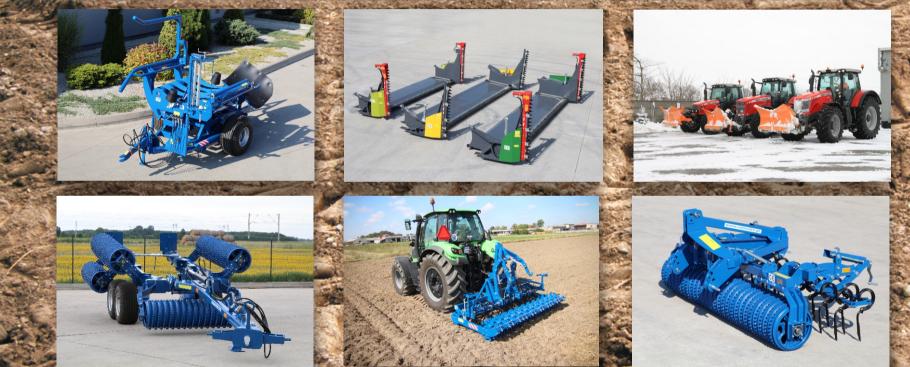

#### **Soil cultivation**

- Seedbed cultivators
- Stubble cultivators
- Disc harrows
- Ploughless soil cultivators
- Subsoilers

## **Feed preparation**

- Stationary bale wrapper
- Self-loading bale wrapper
- Grain crushers
- Ridgers for compost piles and clamps

# Other production

- □ Snow ploughs
- Parts for agricultural machines
- □ Services within the owned machine park

The excellent quality-price ratio puts our agricultural machines among the best selling products in the Polish and foreign agricultural markets.