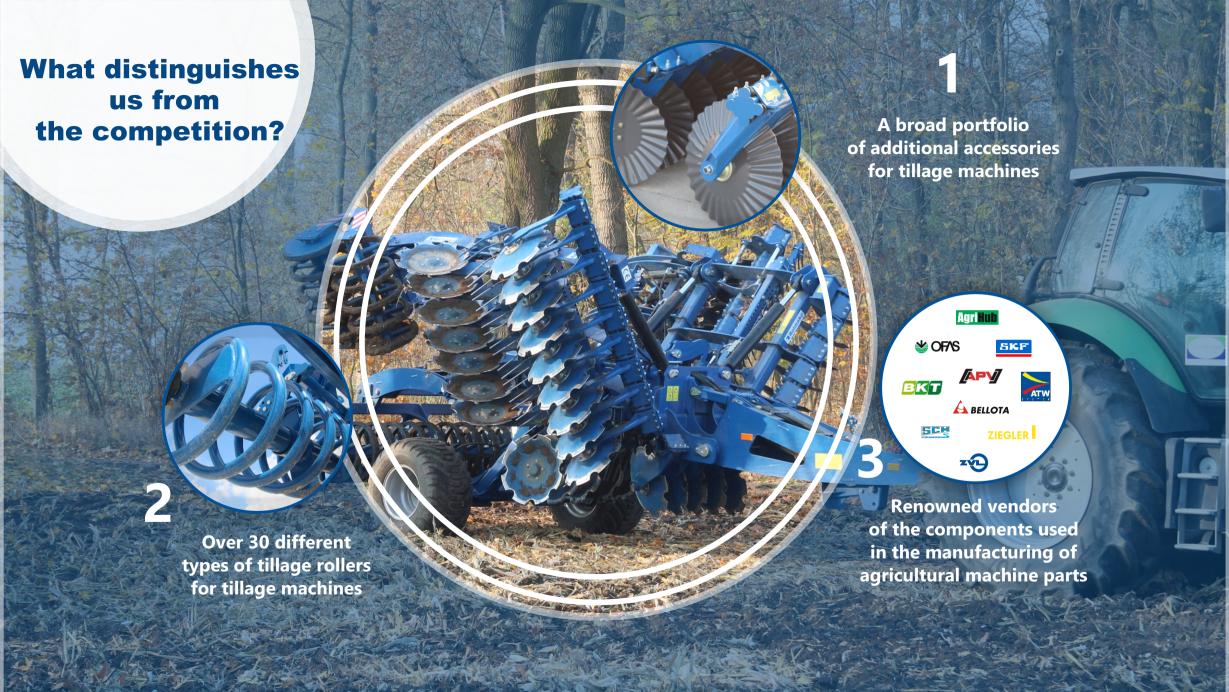

# Spare parts availability

Rolmako agricultural machines are designed for users and everyday operation, which is why, when purchasing a machine, you will not have any problems with the availability of the most popular spare parts. The spare parts used in Rolmako machines are very popular all over the world, since they are soil cultivation systems designed from commonly available operating sub-assemblies. It is important for Rolmako products, to use high-quality components from recognized manufacturers recommended by the company.