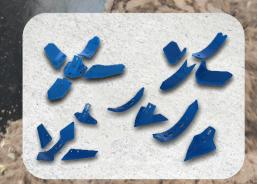

# **Examples of option for the U 693 machine**

4 operating element variants

4 disc bearing hub versions