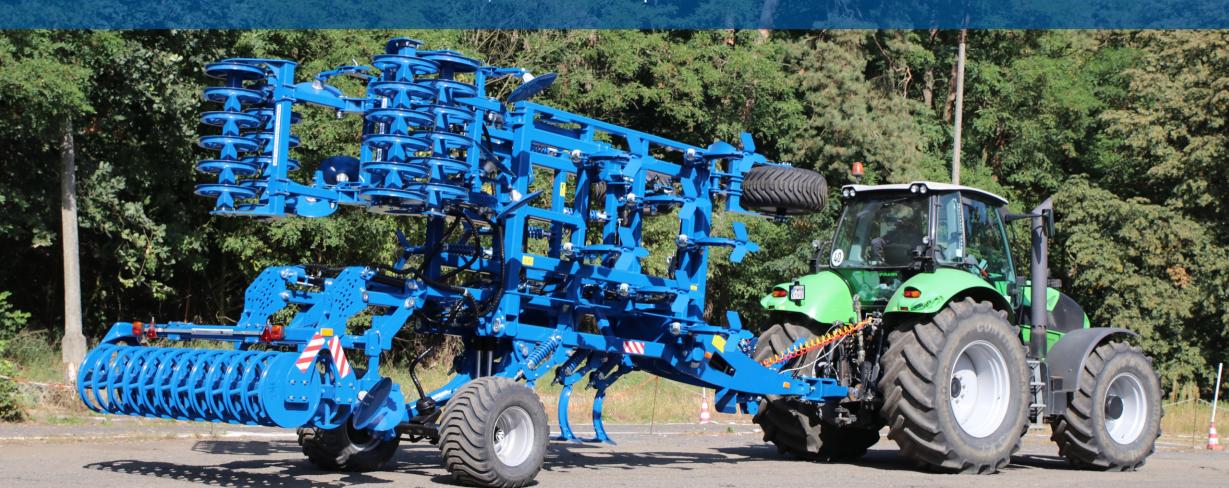

# Oversized agricultural structures made of high-quality metallurgical products

The amount of steel we use to manufacture our tillage machines makes them massive devices for heavy-duty operation in the soil, which allow you to use the high power of modern agricultural tractors. The supporting frame of the machine is built for fields, with the harshest cultivation conditions.

At the engineering stage of tillage machines with autonomous chassis, our designers rightfully assume that each additional kilogram on the device, translates into better operation in field conditions.