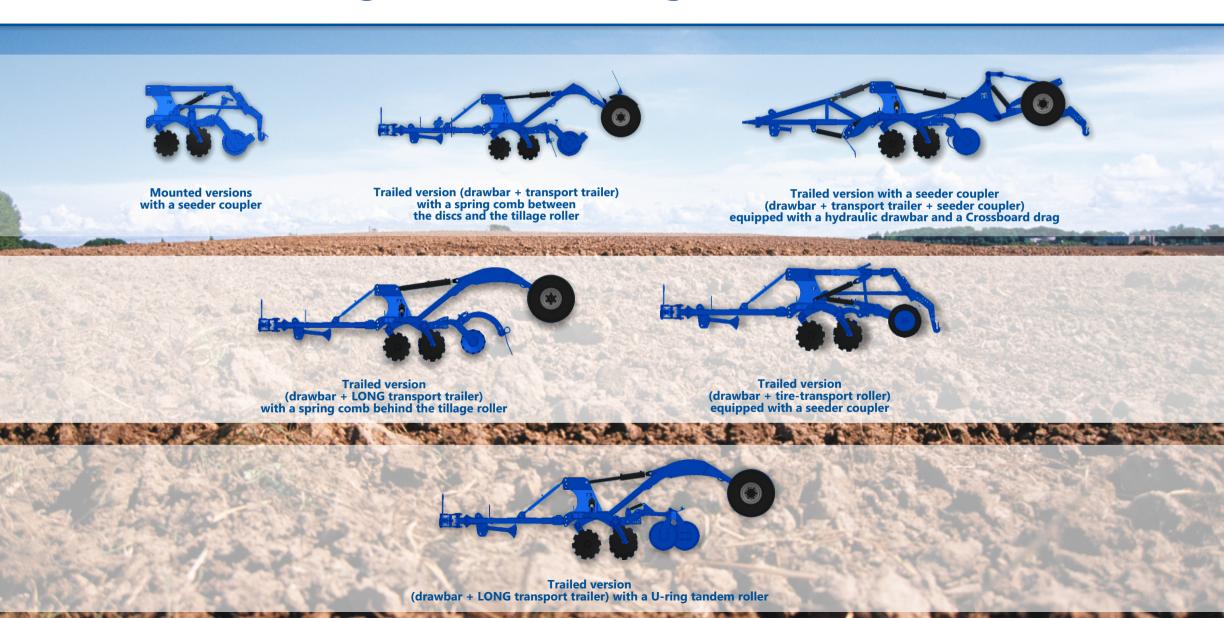

# Various design and mounting variants for U 693

# **Examples of option for the U 693 machine**

4 operating element variants

4 disc bearing hub versions