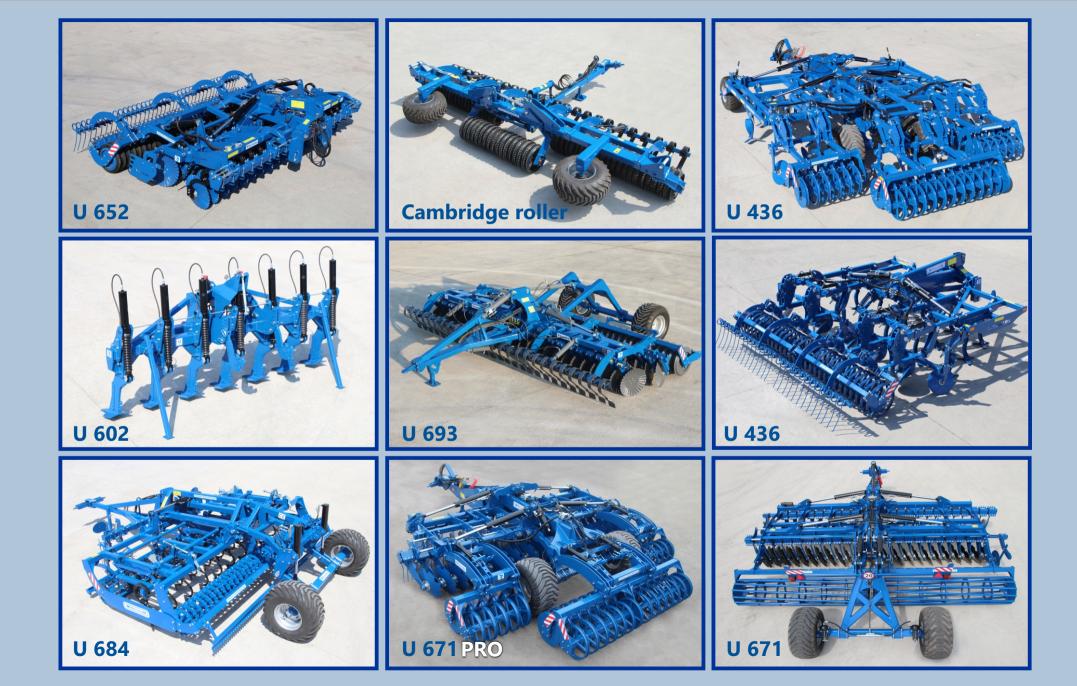

#### **Soil cultivation**

- Seedbed cultivators
- Stubble cultivators
- Disc harrows
- Ploughless soil cultivators
- Subsoilers

## A comprehensive range of tillage machinery on the example of disc harrows