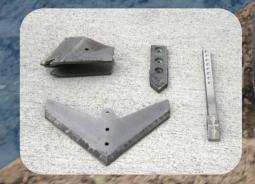

# **Examples of option for the U 693 machine**

4 operating element variants

4 disc bearing hub versions

# 3 Crossboard drag types

- 45x10mm spring - 100mm runner

- 80x10mm spring
- 150 mm runner

- 80x10mm spring
- 150 mm runner
- stabilizer beam