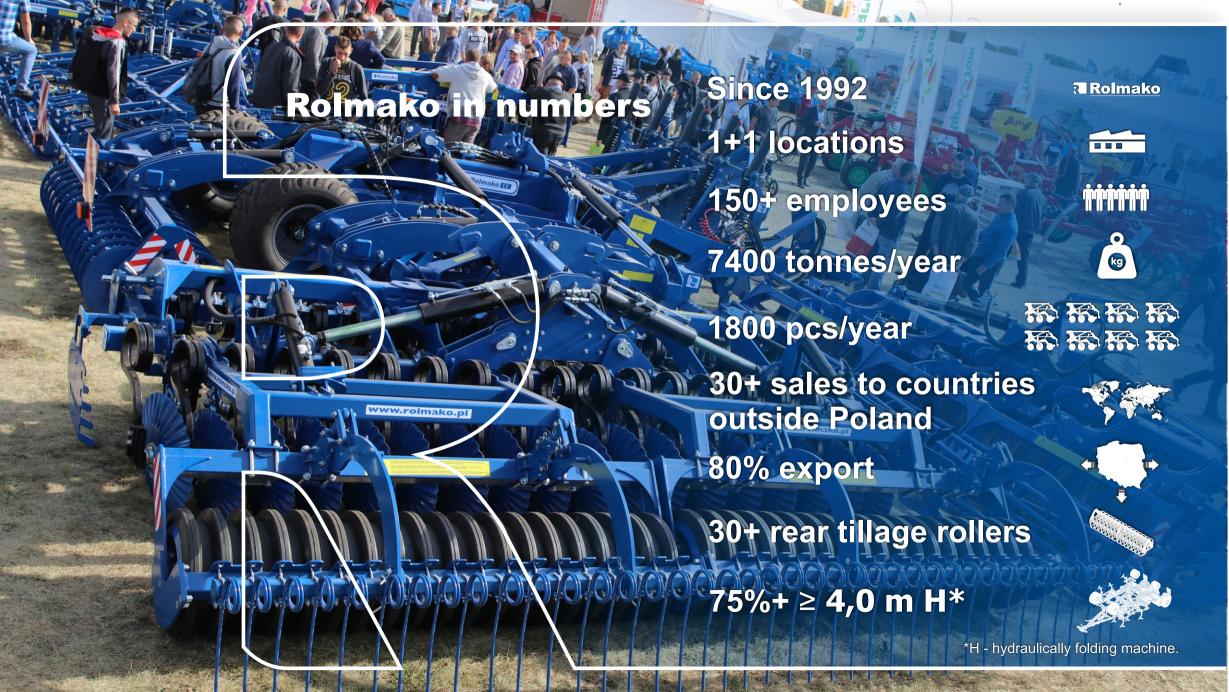

# **Constant increase of product export 80%+**

Rolmako agricultural machines are proven and appreciated throughout Europe and other parts of the world. Thousands of sold agricultural machines and satisfied Customers are our showcase, enabling further development of export markets.

The attention to detail and execution quality of Rolmako machines has been appreciated in numerous world markets, with the vast majority of our manufacturing output exported, also outside the European continent. This provides us with extra motivation for further development and working on constant improvement of our products.